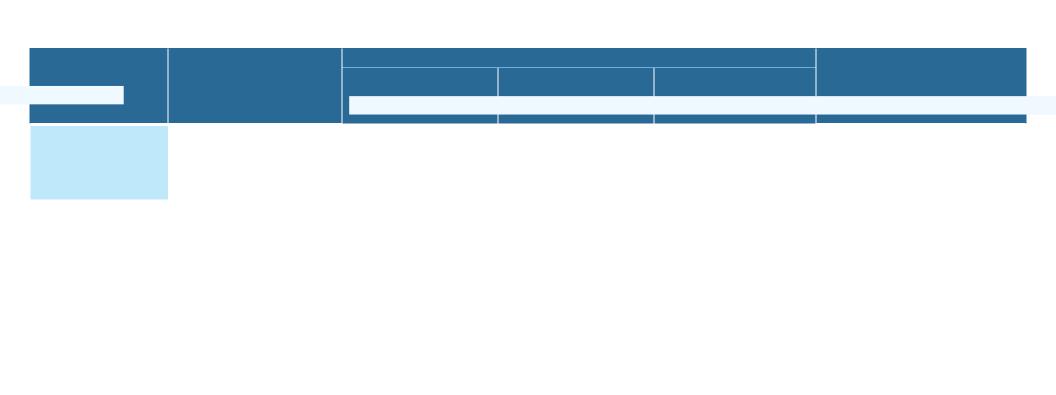

All <u>plans</u> offered and underwritten by Kaiser Foundation Health Plan of the Northwest

| Facility fee (e.g., hospital room) | 20% <u>coinsurance</u>                          | 30% <u>coinsurance</u>   | 40% <u>coinsurance</u> | Prior authorization required. |
|------------------------------------|-------------------------------------------------|--------------------------|------------------------|-------------------------------|
| Physician/surgeon fees             | 20% <u>coinsurance</u>                          | 30% <u>coinsurance</u>   | 40% <u>coinsurance</u> | Prior authorization required. |
| Outpatient services                | \$25 / visit, <u>deductible</u> does not apply. | \$35 / visit, deductible |                        |                               |